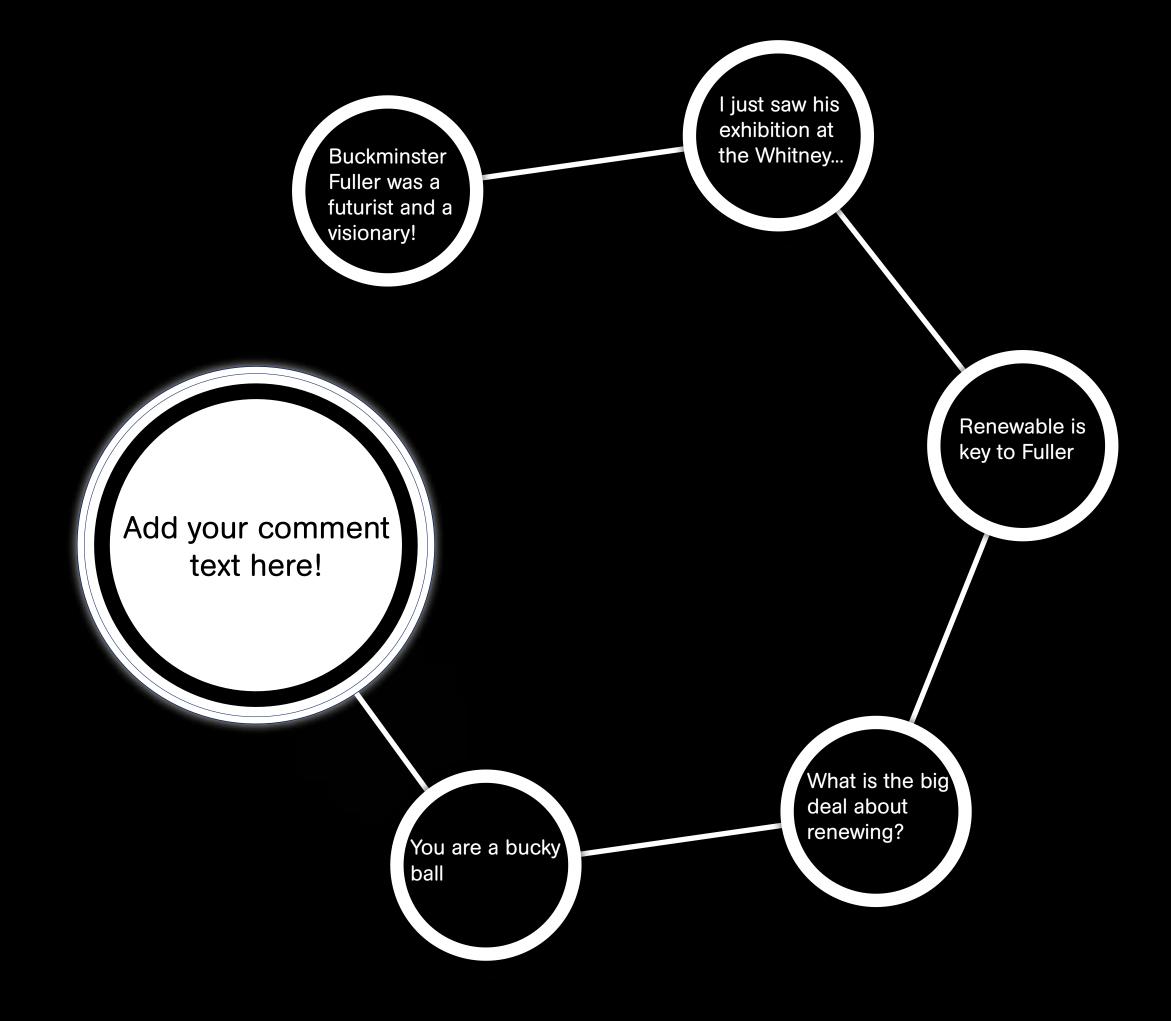

Nodes of conversation

SMS texting & connective nodes. Cumulus conversation formations.

PROTOTYPE 2

**NEW IDEA** 

# CUMULUS CONVERSATIONS

Nodes of comments that form a conversation in a public crowd.

## SMS TEXTSEGRITY

#### **TEXTSEGRITY**

Is an altered definition from Fuller's coined term: Tensegrity. Text is applied to Tensegrity to form (TEXTSEGRITY) to define a type of SMS to screen interaction in which nodes of conversation are connected and applied as a result of a person SMS texting to the screen.