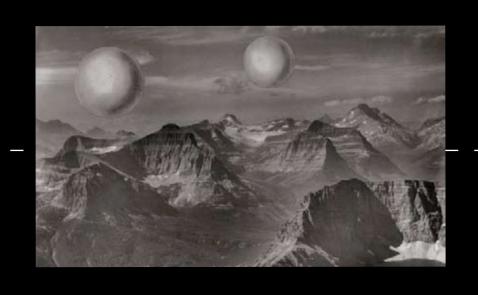

## INSPIRATION

**Buckminster Fuller** 

Tensegrity structure

Cloud 9
Floating city (science fiction)

Clouds are metaphor for today's Era of information. - internet

### INSPIRATION

**Buckminster Fuller** 

Tensegrity structure

Cloud 9
Floating city (science fiction)

Clouds are metaphor for today's Era of information. - internet

Exploring the language aspect of SMS texting