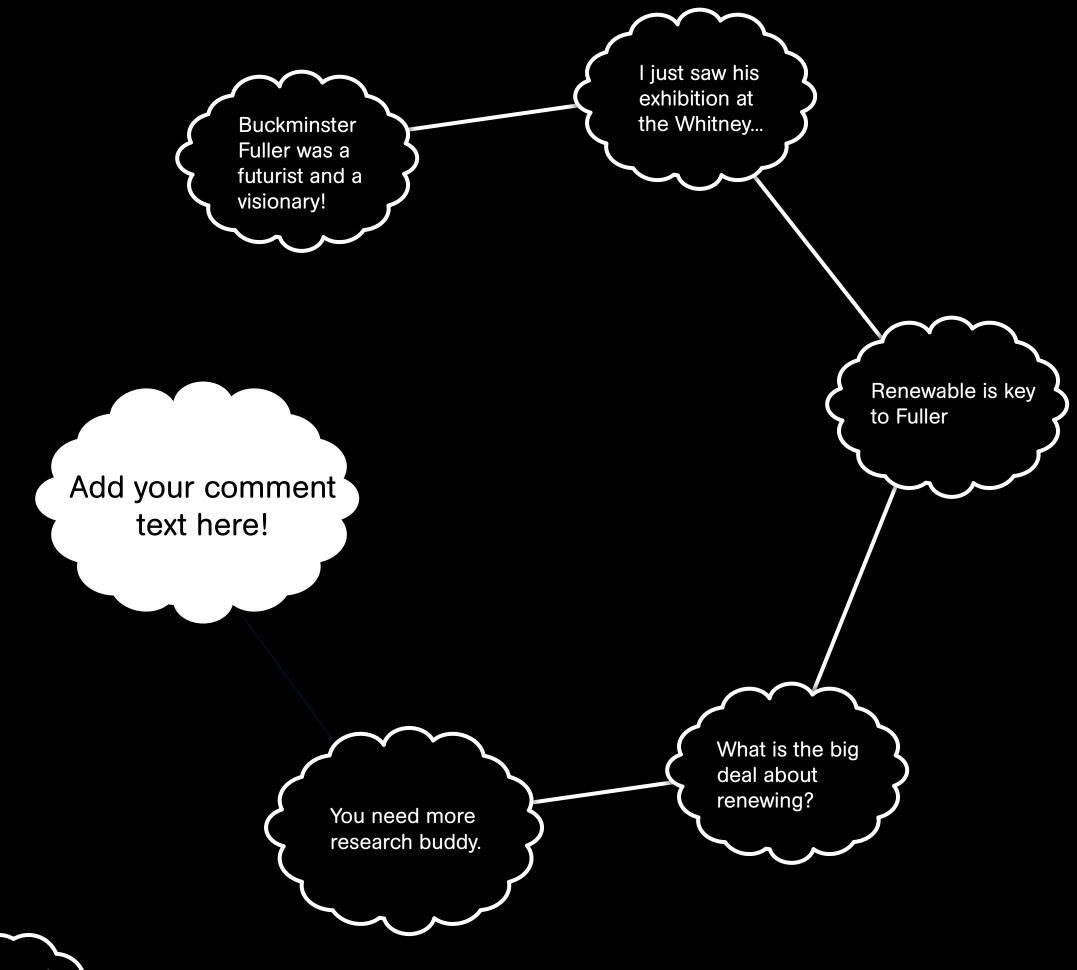

Nodes of conversation

SMS texting & connective nodes. Cumulus conversation formations.

PROTOTYPE 2

**NEW IDEA** 

# CUMULUS CONVERSATIONS

Nodes of comments that form a conversation in a public crowd.

## SMS TEXTSEGRITY

#### **TEXTSEGRITY**

Is an altered definition from Fuller's coined term: Tensegrity. Text is applied to Tensegrity to form (TEXTSEGRITY) to define a type of SMS to screen interaction in which nodes of conversation are connected and applied as a result of a person SMS texting to the screen.