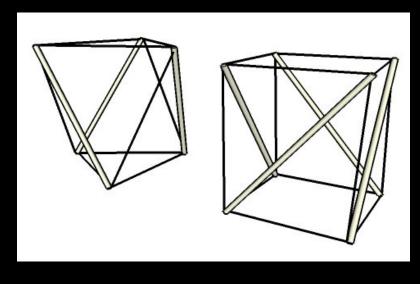

#### **TENSEGRITY**

It refers to the integrity of structures as being based in a synergy between balanced tension and compression components. is the exhibited strensssdfasdfthat results "when push and pull have a win-win relationship with each other". Tension is continuous and compression discontinuous, such that continuous pull is balanced by equivalently discontinuous pushing forces.

- termed by Buckminster Fuller

#### **TEXTSEGRITY**

Is an altered definition from Fuller's coined term: Tensegrity. Text is applied to Tensegrity to form (TEXTSEGRITY) to define a type of SMS to screen interaction in which nodes of conversation are connected and applied as a result of a person SMS texting to the screen.