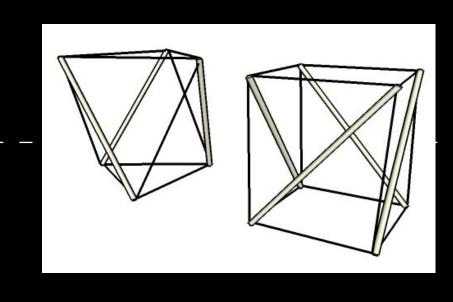

## INSPIRATION

**Buckminster Fuller** 

Tensegrity structure

Cloud 9
Floating city (science fiction)

Clouds are metaphor for today's Era of information. - internet

### INSPIRATION

**Buckminster Fuller** 

Tensegrity structure

Cloud 9
Floating city (science fiction)

Clouds are metaphor for today's Era of information. - internet

Exploring the language aspect of SMS texting

#### **TENSEGRITY**

It refers to the integrity of structures as being based in a synergy between balanced tension and compression components. is the exhibited strensssdfasdfthat results "when push and pull have a win-win relationship with each other". Tension is continuous and compression discontinuous, such that continuous pull is balanced by equivalently discontinuous pushing forces.

- termed by Buckminster Fuller