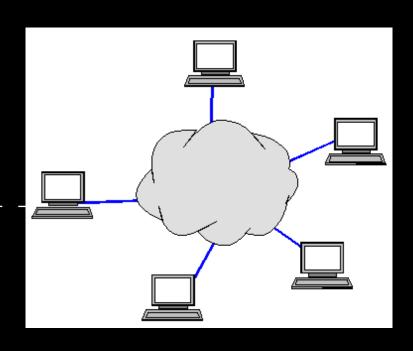

Nodes of conversation

SMS texting & connective nodes. Cumulus conversation formations.

PROTOTYPE 2

**NEW IDEA** 

# CUMULUS CONVERSATIONS

Nodes of comments that form a conversation in a public crowd.

#### **TEXTSEGRITY**

Is an altered definition from Fuller's coined term: Tensegrity. Text is applied to Tensegrity to form (TEXTSEGRITY) to define a type of SMS to screen interaction in which nodes of conversation are connected and applied as a result of a person SMS texting to the screen.