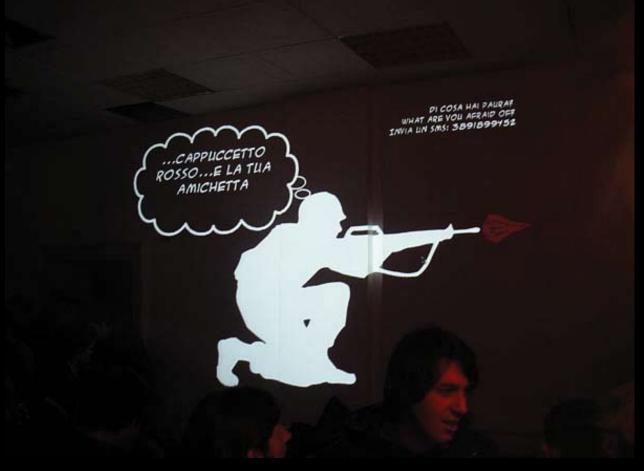

Send 'start' as a text message to 88-86-6529

and activate the SMS Jukebox!

The user has texted: \_

Exploring) the language of aspect of SMS texting.

Public audience SMS text to screen technology

Space for social commentary