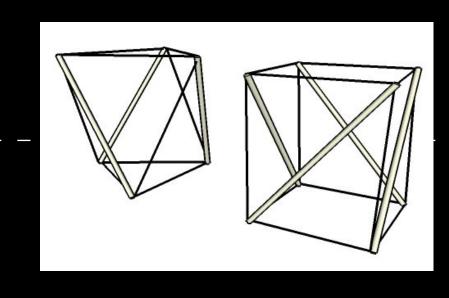

## INSPIRATION

**Buckminster Fuller** 

Tensegrity structure

Cloud 9
Floating city (science fiction)

Clouds are metaphor for today's Era of information. - internet

### INSPIRATION

**Buckminster Fuller** 

Tensegrity structure

Cloud 9
Floating city (science fiction)

Clouds are metaphor for today's Era of information. - internet

Exploring the language aspect of SMS texting

#### **TENSEGRITY**

It refers to the integrity of structures as being based in a synergy between balanced tension and compression components. is the exhibited strensssdfasdfthat results "when push and pull have a win-win relationship with each other". Tension is continuous and compression discontinuous, such that continuous pull is balanced by equivalently discontinuous pushing forces.

- termed by Buckminster Fuller