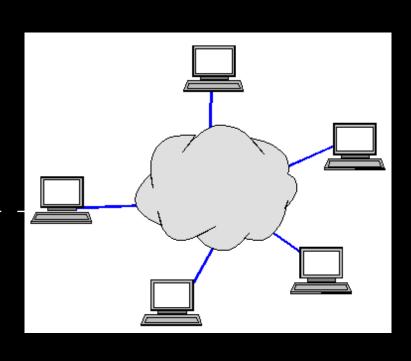

Nodes of conversation

SMS texting & connective nodes. Cumulus conversation formations.

PROTOTYPE 2

**NEW IDEA** 

# CUMULUS CONVERSATIONS

Nodes of comments that form a conversation in a public crowd.

#### **TEXTSEGRITY**

Is an altered definition from Fuller's coined term: Tensegrity. Text is applied to Tensegrity to form (TEXTSEGRITY) to define a type of SMS to screen interaction in which nodes of conversation are connected and applied as a result of a person SMS texting to the screen.