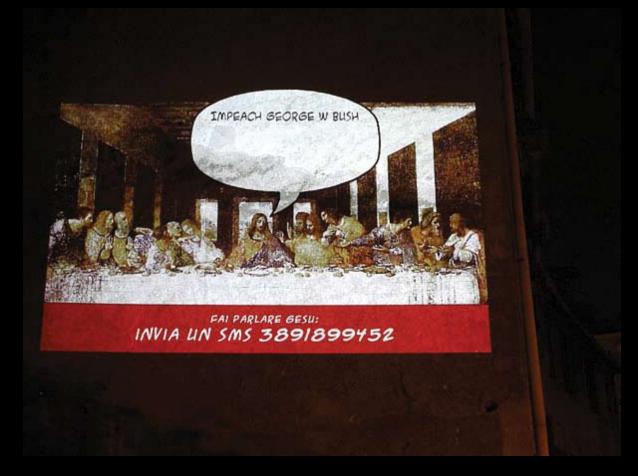

Send 'start' as a text message to 88-86-6529

and activate the SMS Jukebox!

The user has texted: \_

Exploring) the language of aspect of SMS texting.

Public audience SMS text to screen technology

Space for social commentary