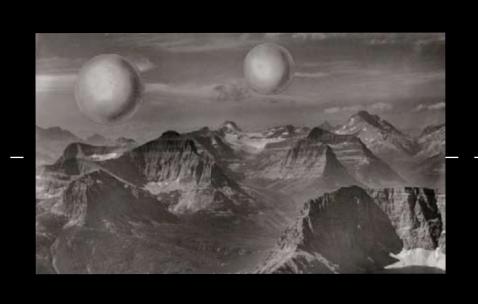

## INSPIRATION

**Buckminster Fuller** 

Tensegrity structure

Cloud 9
Floating city (science fiction)

Clouds are metaphor for today's Era of information. - internet

### INSPIRATION

**Buckminster Fuller** 

Tensegrity structure

Cloud 9
Floating city (science fiction)

Clouds are metaphor for today's Era of information. - internet

Exploring the language aspect of SMS texting